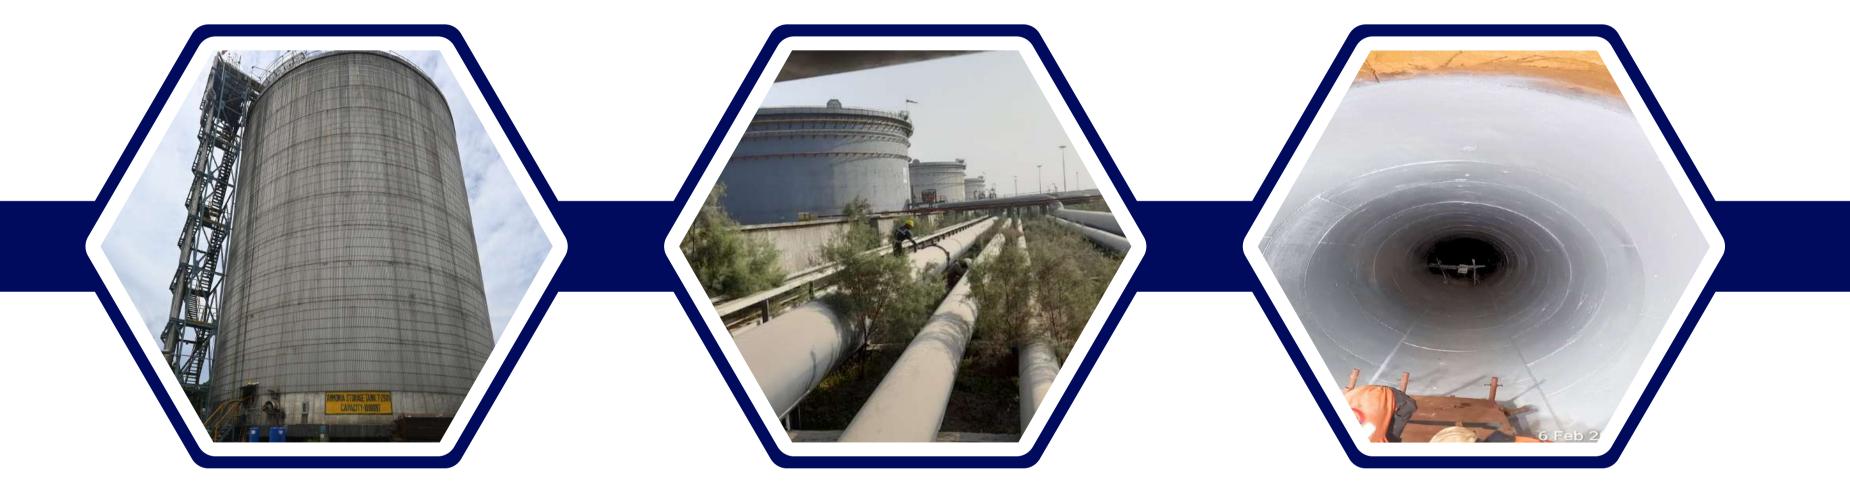

# WHAT'S LATEST? **TOP 3 ACHIVEMENTS IN 2022-23**

**PRODUCT:** DOUBLE WALL ATMOSPHERIC AMMONIA STORAGE TANK

- 2.CAPACITY/QUANTITY: 10,000 MT
- **3. DESCRIPTION: HEALTH AND RELIABILITY ASSESSMENT**
- 4. SCOPE: TOTAL SHUTDOWN HAZID-HAZOP, DE-COMMISSIONING-PURGING- MANHOLE CUTTING, TANK CLEANING, SURFACE PREPARATION, SCAFFOLDING, INSPECTION, ASSESSMENT, RECTIFICATION, HOUSE KEEPING, MAN HOLE RE-WELDING, RE-COMMISSIONING

**PRODUCT:** CRUIDE OIL TERMINAL PIPELINES

- 2. CAPACITY/QUANTITY: APPROX. LENGTH 43 KM'S (2" TO 36" SIZES) **3. DESCRIPTION: CORROSION MAPPING & FFS**
- 4. SCOPE: 100% CORROSION MAPPING OF ALL COT PIPELINES INCLUDING WELDS, SMALL BORE CONNECTIONS, T JOINTS AND ELBOWS. MULTIPLE TECHNIQUES LIKE LRUT, PAUT, ROBOTIC SCANNING, PEC, CRAWLERS, GNDT TECHNIQUES WERE UTILISED DURING THE PROJECT
- 5. CLIENT: HMEL-HINDUSTAN MITTAL ENERGY LIMITED HINDUSTAN MITTALS PIPELINES LTD., INDIA

### Gulachi

**PRODUCT:** PENSTOCK OF HYDRO POWER PLANT

2. CAPACITY/ QUANTITY: 25 MW HYDRAL PLANT, PENSTOCK LENGTH 600 METERS, DIA: 2.5 METERS, APPROX AREA 4300 SQM.

- **3. DESCRIPTION: ANTI CORROSIVE COATING FROM INSIDE**
- 4. SCOPE: 100% ANTI CORROSION COTING WAS APPLIED IN THE PENSTOCK WHICH WAS UNDERCROUND AND IN AN INCLIEND POSITION. AT ONE LOCATION IS IS INCLIEND AT 40 DEGREE . SURFACE PREPARATION WAS PERFROMED BY HYDRO BLASTING AT A ACHIVING STANDARD AS PER SA2 FOLLOWED BY AIRLESS SPRAY PAINTING. 5. CLIENT: NORTH EASTERN ELECTRIC POWER CORPORATION LIMITED,