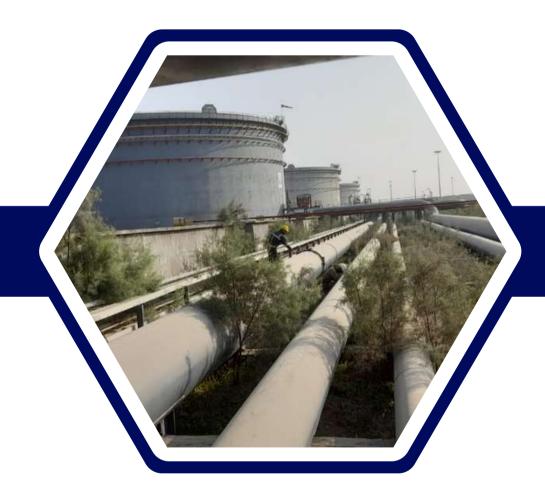

#### 1.PRODUCT: CRUIDE OIL TERMINAL PIPELINES

- 2. CAPACITY/QUANTITY: APPROX. LENGTH 43 KM'S (2" TO 36" SIZES)
- 3. DESCRIPTION: CORROSION MAPPING & FFS
- 4. **SCOPE:** 100% CORROSION MAPPING OF ALL COT PIPELINES INCLUDING WELDS, SMALL BORE CONNECTIONS, T JOINTS AND ELBOWS. MULTIPLE TECHNIQUES LIKE LRUT, PAUT, ROBOTIC SCANNING, PEC, CRAWLERS, GNDT TECHNIQUES WERE UTILISED DURING THE PROJECT
- 5. **CLIENT:** HMEL-HINDUSTAN MITTAL ENERGY LIMITED HINDUSTAN MITTALS PIPELINES LTD., INDIA