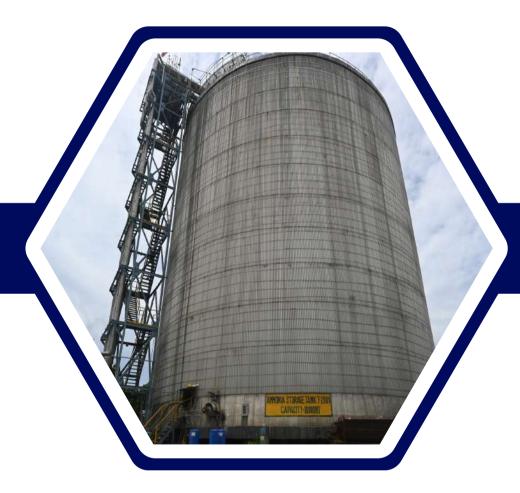

## TOP 3 ACHIVEMENTS IN 2022-23

- 2.CAPACITY/QUANTITY: 10,000 MT
- **3. DESCRIPTION: HEALTH AND RELIABILITY ASSESSMENT**
- 4. SCOPE: TOTAL SHUTDOWN HAZID-HAZOP, DE-COMMISSIONING-PURGING- MANHOLE CUTTING, TANK CLEANING, SURFACE PREPARATION, SCAFFOLDING, INSPECTION, ASSESSMENT, RECTIFICATION, HOUSE KEEPING, MAN HOLE RE-WELDING, RE-COMMISSIONING
- 5. CLIENT: IFFCO, INDIA