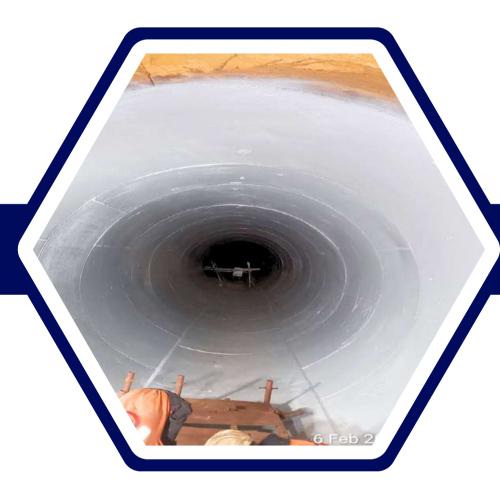

#### 1. PRODUCT: PENSTOCK OF HYDRO POWER PLANT

- 2.CAPACITY/ QUANTITY: 25 MW HYDRAL PLANT, PENSTOCK LENGTH 600 METERS, DIA: 2.5 METERS, APPROX AREA 4300 SQM.
- 3. DESCRIPTION: ANTI CORROSIVE COATING FROM INSIDE
- 4. **SCOPE:** 100% ANTI CORROSION COTING WAS APPLIED IN THE PENSTOCK WHICH WAS UNDERCROUND AND IN AN INCLIEND POSITION. AT ONE LOCATION IS IS INCLIEND AT 40 DEGREE. SURFACE PREPARATION WAS PERFROMED BY HYDRO BLASTING AT A ACHIVING STANDARD AS PER SA2 FOLLOWED BY AIRLESS SPRAY PAINTING.
- 5. **CLIENT:** NORTH EASTERN ELECTRIC POWER CORPORATION LIMITED, INDIA