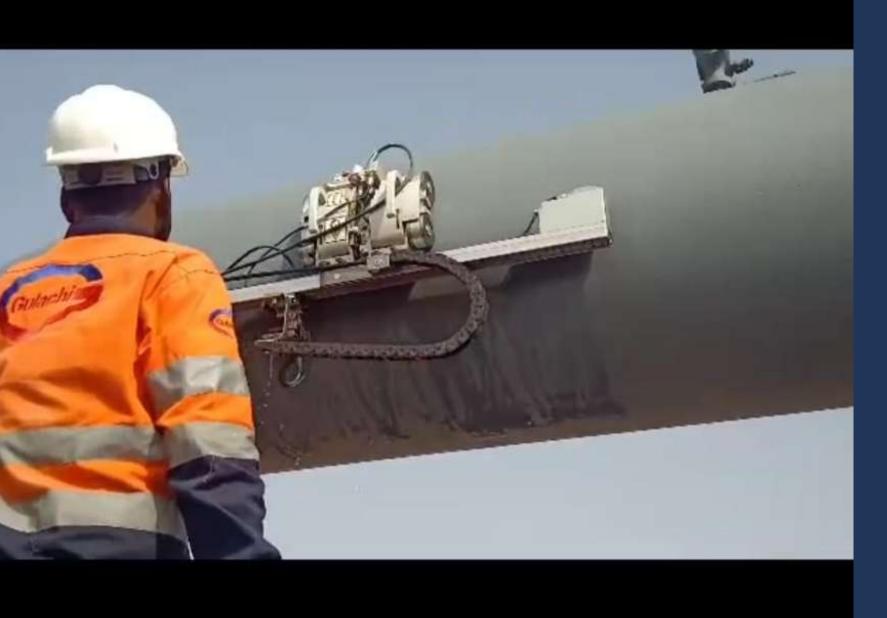

## ROBOTIC INSPECTIONS

- 1. Robotic Crawler for UTG, B-Scan C-Scan, and Weld Inspection by PAUT/TOFD.
- 2. Robotic Crawler for Reformer Tubes Inspection using Eddy Current.
- 3. Robotic Crawler for Tank Bottom Plate Inspection