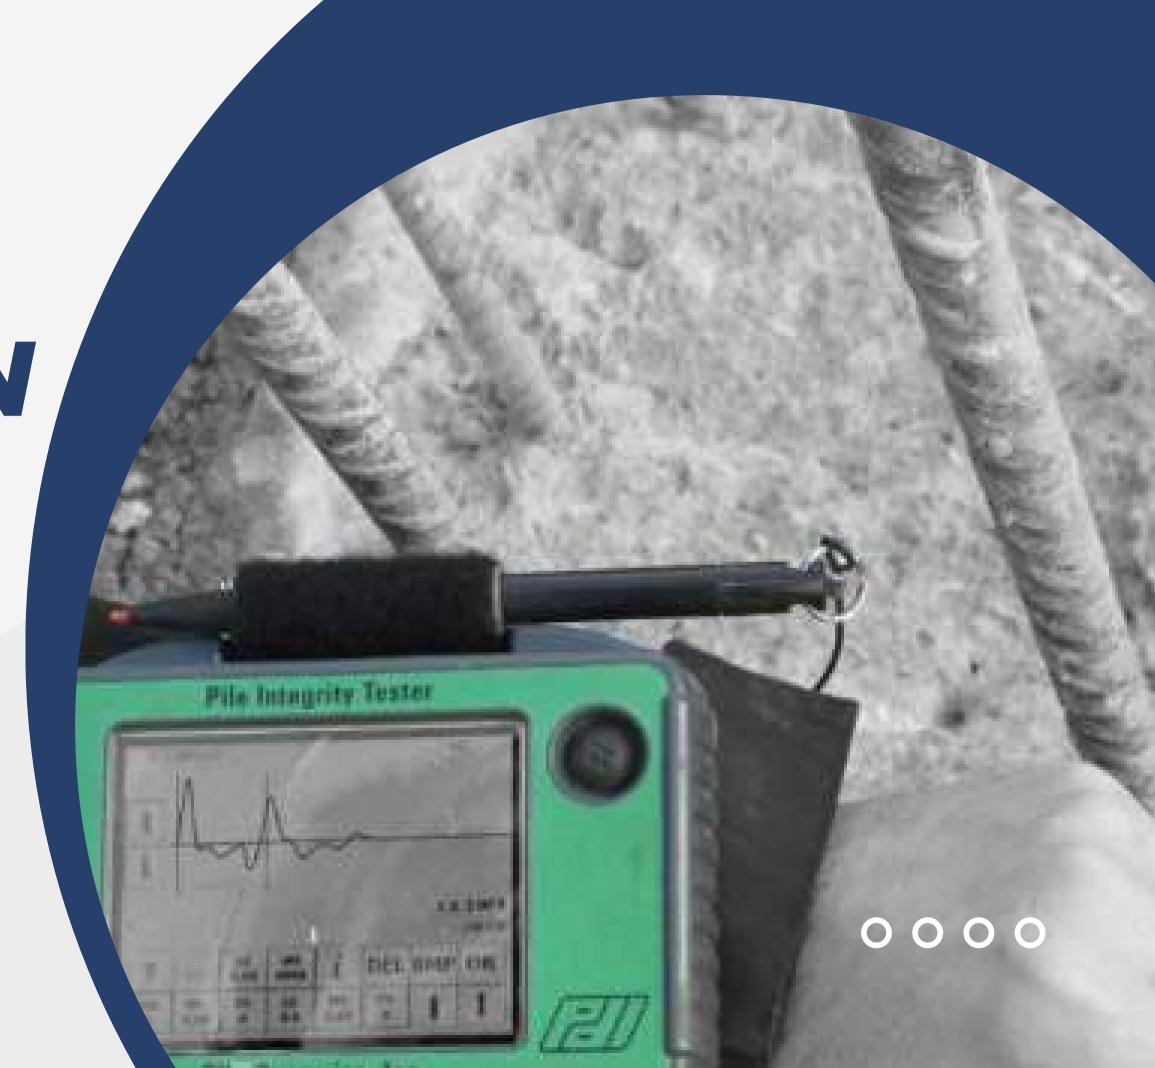

## CIVIL INSPECTION

- Pulse Echo Tests
- Rebound Hammer Test
- Half cell Potentiometer
- Carbonate Testing
- Rebound Hammer test
- Pile Integrity testing
- Structure Integrity Testing