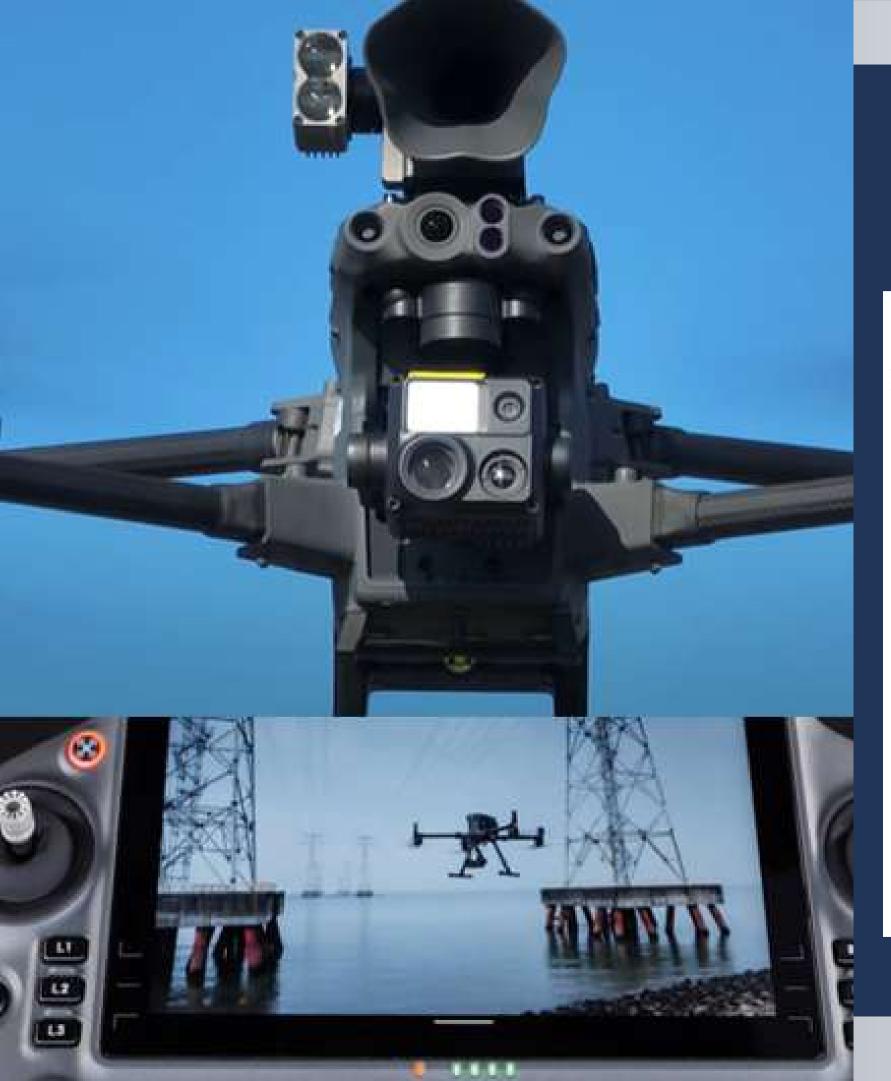

#### **AERIAL REMOTE** VISUAL INSPECTION **TECHNIQUE**

ARVI is the best and latest technique for Remote Visual Inspection using Areal Flight/ Drone. Our drone is equipped with multiple features according

to the needs and requirement for visual inspection in the Industries.

It is the latest and advanced featured Semi Medium Size drone and have multiple capabilities to full fill all major requirements of Inspection at unapproachable area.

- 41 min max flight time
- THE BEST VISUAL CAMERA
- Detectable Inspection can be done from 10 Ft to 100 Ft distance from the object.
- Range Finder will show the distance of camera and inspection object.
- Both Video and Pictures and be taken in single shot
- Can perform at night.

· Zoom 1200 Meter Range

• Equipped with Thermal camera and Thermal range cab set as per alarming requirement of any temperature.

- 15 m/s | ~33 mph wind resistance
- 23 m/s | ~51 mph max speed
- 7000m | ~23000ft service ceiling