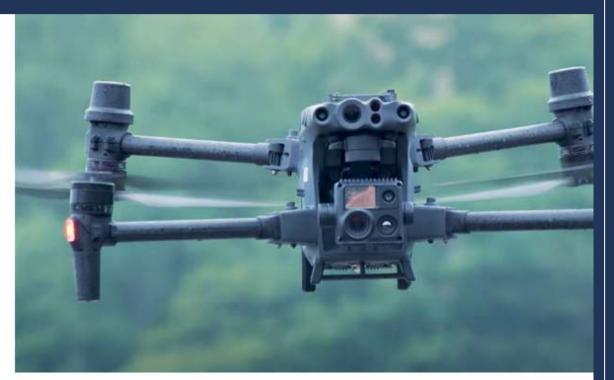

## 0000 REMOTE INSPECTION VIA DRONE

#### **AERIAL REMOTE** VISUAL INSPECTION **TECHNIQUE**

ARVI is the best and latest technique for Remote Visual Inspection using Areal Flight/ Drone. Our drone is equipped with multiple features according

to the needs and requirement for visual inspection in the Industries.

It is the latest and advanced featured Semi Medium Size drone and have multiple capabilities to full fill all major requirements of Inspection at unapproachable area.

- 41 min max flight time
- THE BEST VISUAL CAMERA
- Detectable Inspection can be done from 10 Ft to 100 Ft distance from the object.
- Range Finder will show the distance of camera and inspection object.
- Both Video and Pictures and be taken in single shot
- Can perform at night.

· Zoom 1200 Meter Range

• Equipped with Thermal camera and Thermal range cab set as per alarming requirement of any temperature.

- 15 m/s | ~33 mph wind resistance
- 23 m/s | ~51 mph max speed
- 7000m | ~23000ft service ceiling