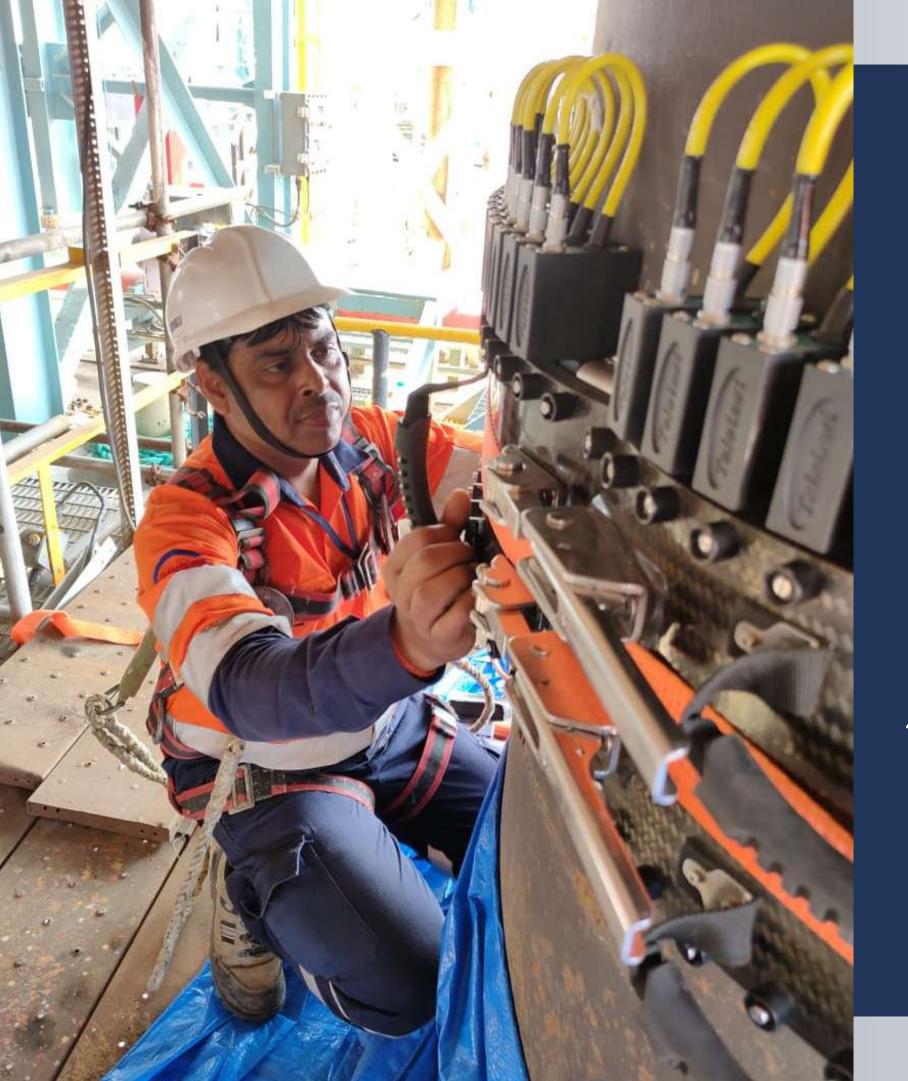

#### **ELECTROMAGNETICS**

- 1. Inspection of Heat Exchangers/ Boilers/Reactors/Reformer Tubes by:
  - a.ECT/ECA
  - b.RFT/RFA/Saturated ECT
  - c.MFL
  - d.IRIS
  - e.NFT
  - f.NFA
- 2. Eddy current Array for Surface and Welds
- 3.MFL for tank Bottom Floor
- 4.CUI by Pulsed Eddy Current