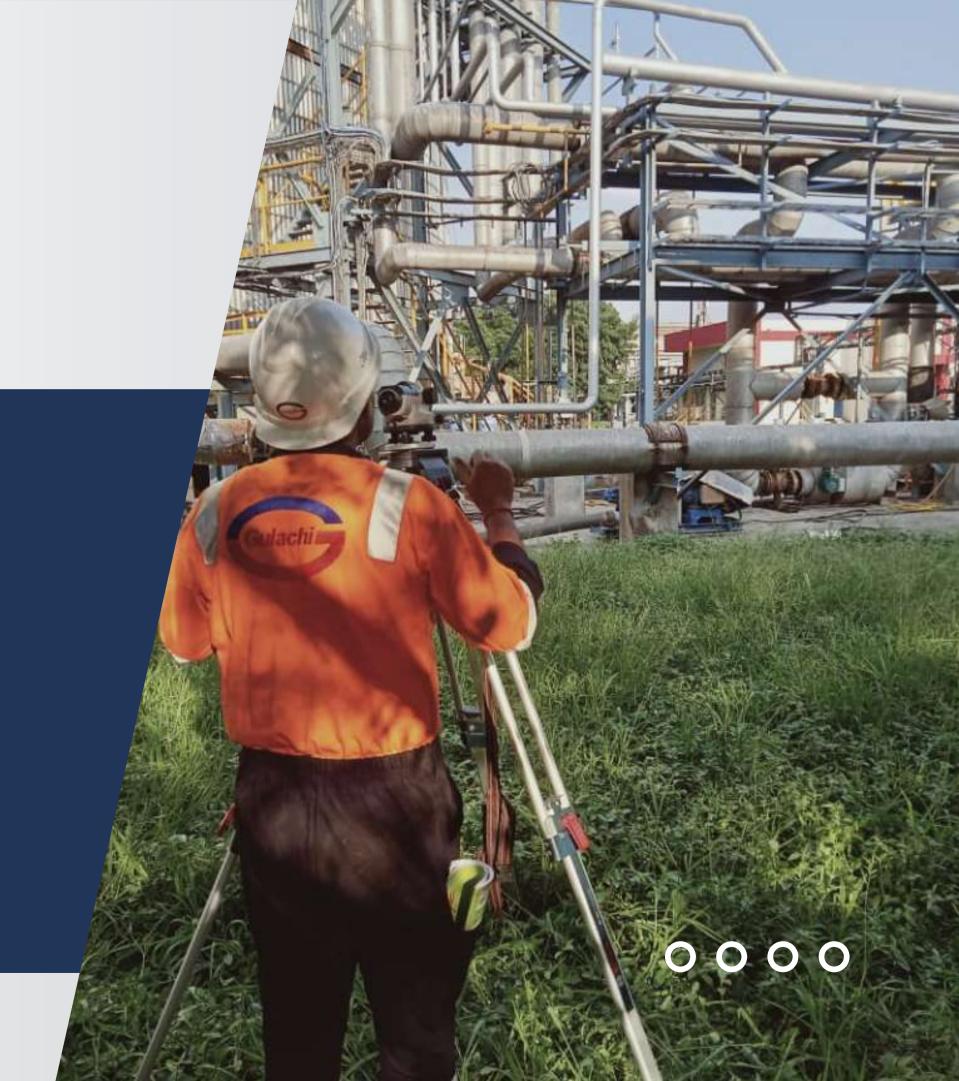

# GENERAL NDT SERVICES

Contact us for any General NDT Services

#### **Visual**

- 1. Visual Testing
- 2. Dye Penetrant Testing
- 3. Boroscopy

#### **Ultrasonic**

- 1.Thickness Gauging
- 2.Oxide Scale Thickness
  Gauging
- 3. Ultrasonic Flaw Detection

#### **Magnetic Inspections**

- 1.MPI yoke
- 2.MPI Prode
- 3. Mag-Demag
- 4. Gauss D-Gauss