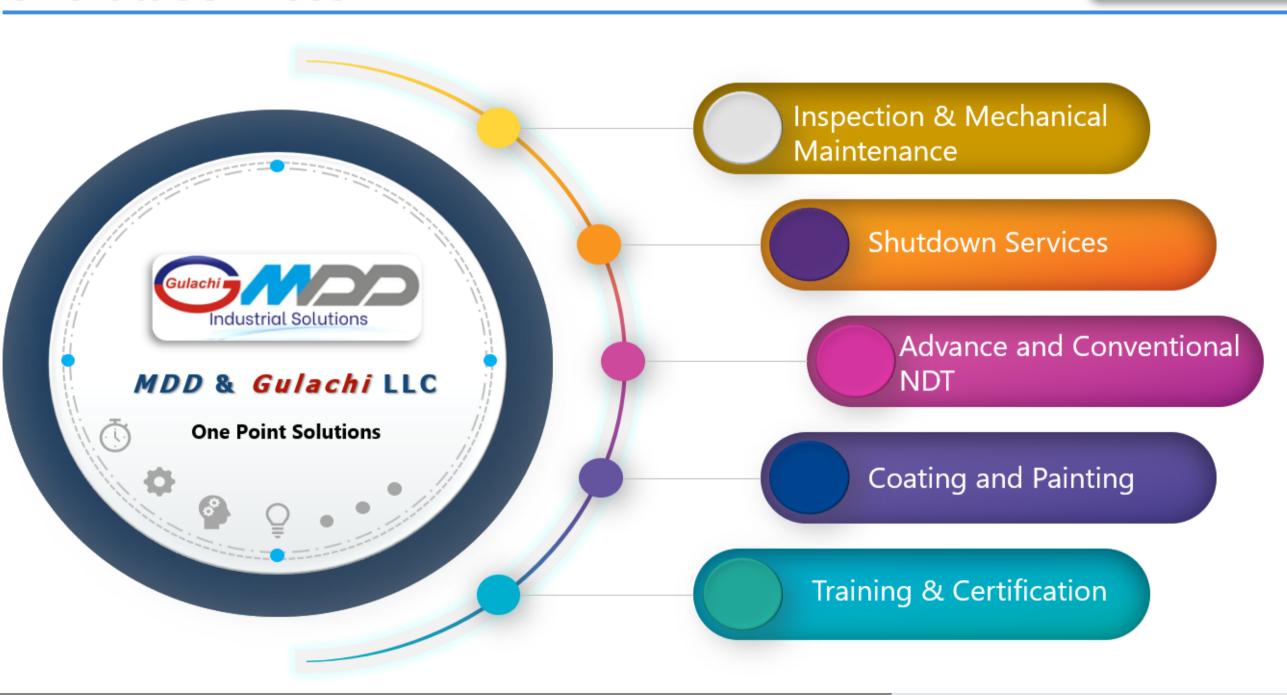

### **Overall Services**

### INSPECTION & MECHANICAL MAINTENANCE

- In-service and Out of Service Inspection Equipment, Storage tanks, piping and pipeline
- Conventional and Advance NDT
- Fitness of Services Equipment, Storage tanks, piping and pipeline
- Site and Vendor Inspection
- World-wide Inspection
- Mechanical Tube cleaning
- Scaffolding
- Hydro blasting and cleaning
- Repair & maintenance of SVM Pumps
   & Generators

Shutdown Services

Pre-

shutdown Inspection

Project Planning

and Support Support Staff

Manpower

Machinery

**ECA** 

### ADVANCED & CONVENTIONAL NDT

NFT

Advance and Conventional NDT

## INSPECTION & MECHANICAL MAINTENANCE

- Surface Preparation by Hydro –blasting which is faster, efficient, less wastage and surface preparation to industrial requirement like SA 1, SA 2, SA 2.5 ...etc
- Anti-coating coating with latest machineries
- Tie-up with various Paint Manufacturers for supply of Industrial paints as per client site requirement