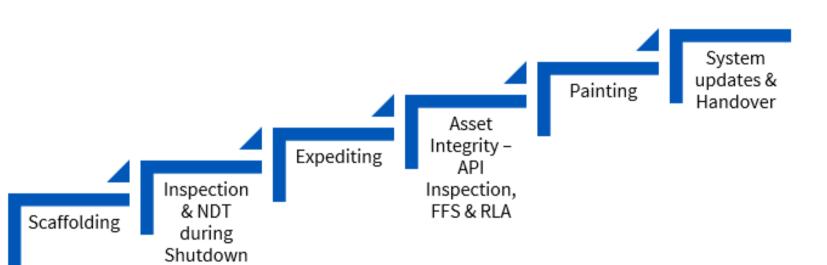

### INSPECTION & MECHANICAL MAINTENANCE

- In-service and Out of Service Inspection Equipment, Storage tanks, piping and pipeline
- Conventional and Advance NDT
- Fitness of Services Equipment, Storage tanks, piping and pipeline
- Site and Vendor Inspection
- World-wide Inspection
- Mechanical Tube cleaning
- Scaffolding
- Hydro blasting and cleaning
- Repair & maintenance of SVM Pumps
   & Generators

Shutdown Services

Pre-

shutdown Inspection

Project Planning

and Support Support Staff

Manpower

Machinery

**ECA** 

## INSPECTION & MECHANICAL MAINTENANCE

- Surface Preparation by Hydro –blasting which is faster, efficient, less wastage and surface preparation to industrial requirement like SA 1, SA 2, SA 2.5 ...etc
- Anti-coating coating with latest machineries
- Tie-up with various Paint Manufacturers for supply of Industrial paints as per client site requirement